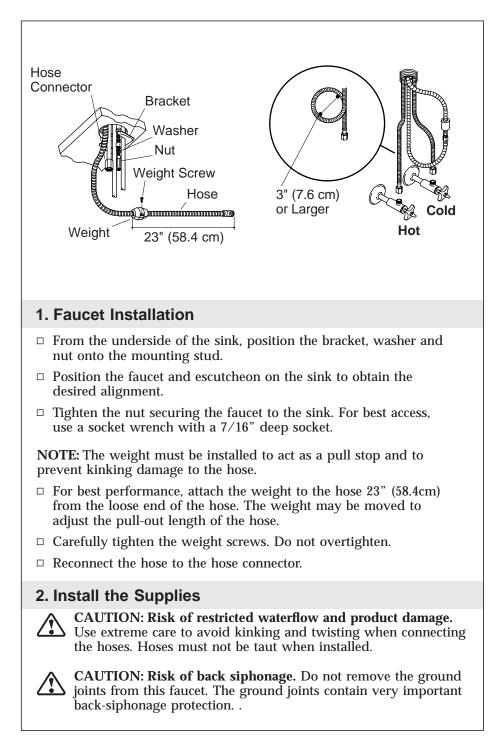

## Install the Supplies (cont.)

- $\hfill\square$  Install the sink using the sink manufacturer's instructions.
- □ Connect the supply hoses to the supply stops.
- □ Tighten all connections.

Kohler Co.

5